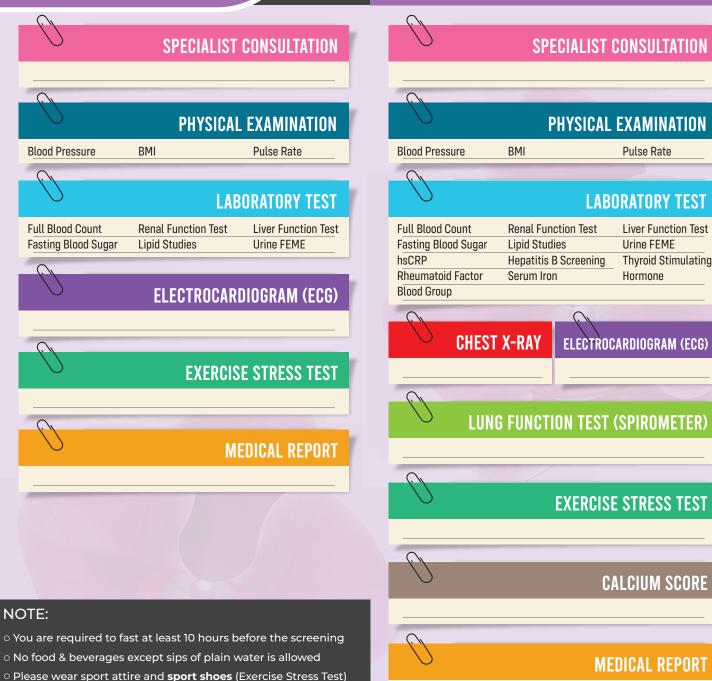

UK)

Consultant Physician



DR. PUTERI MELOR BINTI ABDUL MALEK MBBS (UNI OF NOTTINGHAM), MRCP (UK)

Consultant Physician



AN-NUR SPECIALIST HOSPITAL Jalan Gerbang Wayasan I, Seksyen 15, 43650, Bandar Baru Bangi, Selangor Darul Ehsain

Health Screening Unit 03 - 8923 5528



healthscreening15.annur@gmail.com

annurspecialisthospital.migh.com.my

- f An-Nur Specialist Hospital
- annurspecialisthospital
- annurspecialisthospital
- An-Nur Specialist Hospital
- 🛛 @annur\_hospital



The Leading Shariah Compliant Healthcare Provider

AN-NUR SPECIALIST HOSPITAL

CARDIAC SCREENING Packages

**KKLIU: 0149/2020** Validity: 31/12/25





• Prior appointment is encouraged

• For further enquiries, please contact 03-8923 5528

COMPREHENSIVE cardiac screening RM1029 PREMIUM CARDIAC SCREENING RM1359