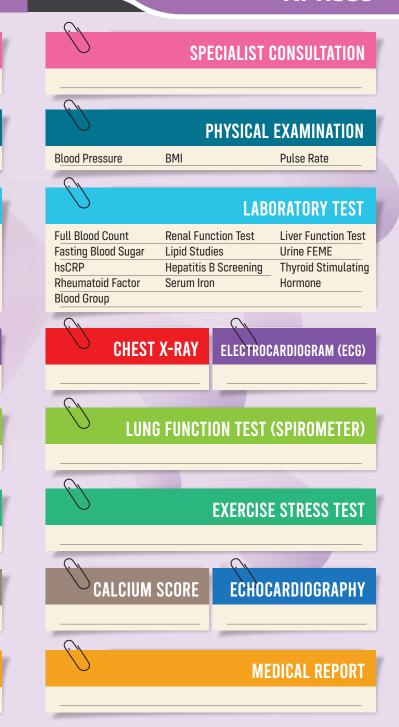

)

Consultant Physician



DR. PUTERI MELOR BINTI ABDUL MALEK MBBS (UNI OF NOTTINGHAM), MRCP (UK)

Consultant Physician



AN-NUR SPECIALIST HOSPITAL Jalan Gerbang Wayasan I, Seksyen 15, 43650, Bandar Baru Bangi, Selangor Darul Ehsain

Health Screening Unit 03 - 8923 5528



healthscreening15.annur@gmail.com

annurspecialisthospital.migh.com.my

- f An-Nur Specialist Hospital
- annurspecialisthospital
- annurspecialisthospital
- An-Nur Specialist Hospital
- 🛛 @annur\_hospital



The Leading Shariah Compliant Healthcare Provider

AN-NUR SPECIALIST HOSPITAL

CARDIAC SCREENING Packages

**KKLIU: 0149/2020** Validity: 31/12/25





• Prior appointment is encouraged

• For further enquiries, please contact 03-8923 5528

COMPREHENSIVE cardiac screening RM1029 PREMIUM CARDIAC SCREENING RM1359